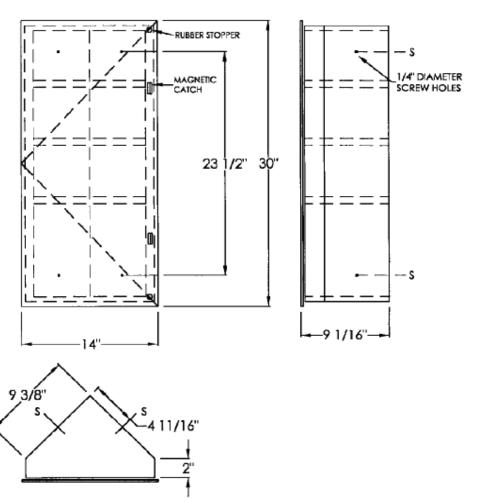

## **CORNER MEDICINE CABINET MODELS**

| Polished Stainless Steel<br>Frame | Frameless Polished Edge<br>Mirror | Beveled Frameless<br>Polished Edge Mirror | Overall Size<br>(W x H x W) | Adjustable Glass Shelves |
|-----------------------------------|-----------------------------------|-------------------------------------------|-----------------------------|--------------------------|
| CR1430-W                          | CR1430PE-W                        | CR1430BV-W                                | 14" X 30"                   | 2                        |
| CR1436-W                          | CR1436PE-W                        | CR1436BV-W                                | 14" X 36"                   | 3                        |
| CR1442-W                          | CR1442PE-W                        | CR1442BV-W                                | 14" X 42"                   | 4                        |

**BODY:** HEAVY 20 GAUGE PRIME SHEETS OF COLD ROLLED STEEL

**DOOR:** HEAVY 20 GAUGE PRIME COLD ROLLED STEEL EQUIPPED WITH INVISIBLE EUROPEAN STYLE CABINET HINGES MAGNETIC CATCH(S) AND RUBBER DOOR SILENCERS. DOOR IS FIELD REMOVEABLE AND REPLACEABLE.